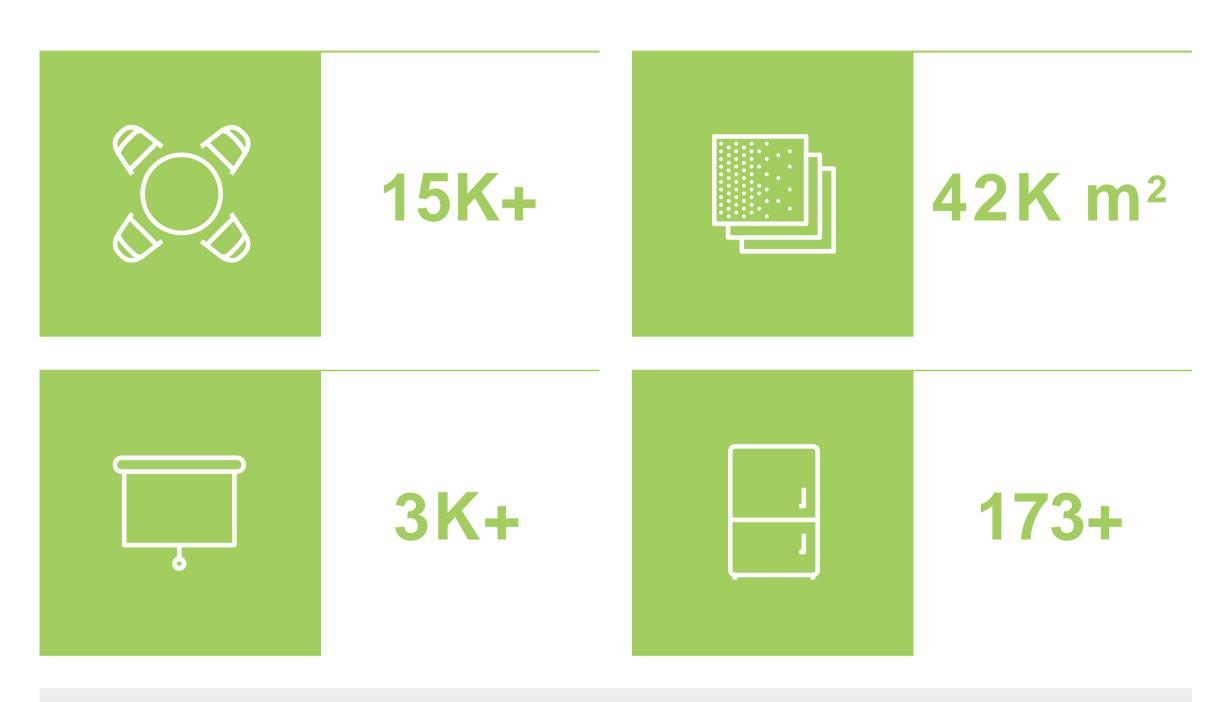

#### Australia's Office Furniture Crisis

30,000+ TONNES

18% RECYCLED

2%
REUSED

67%
WOODEN FURNITURE

**TENANCIES ON AVERAGE REFURBISHED EVERY 6-7 YEARS** 