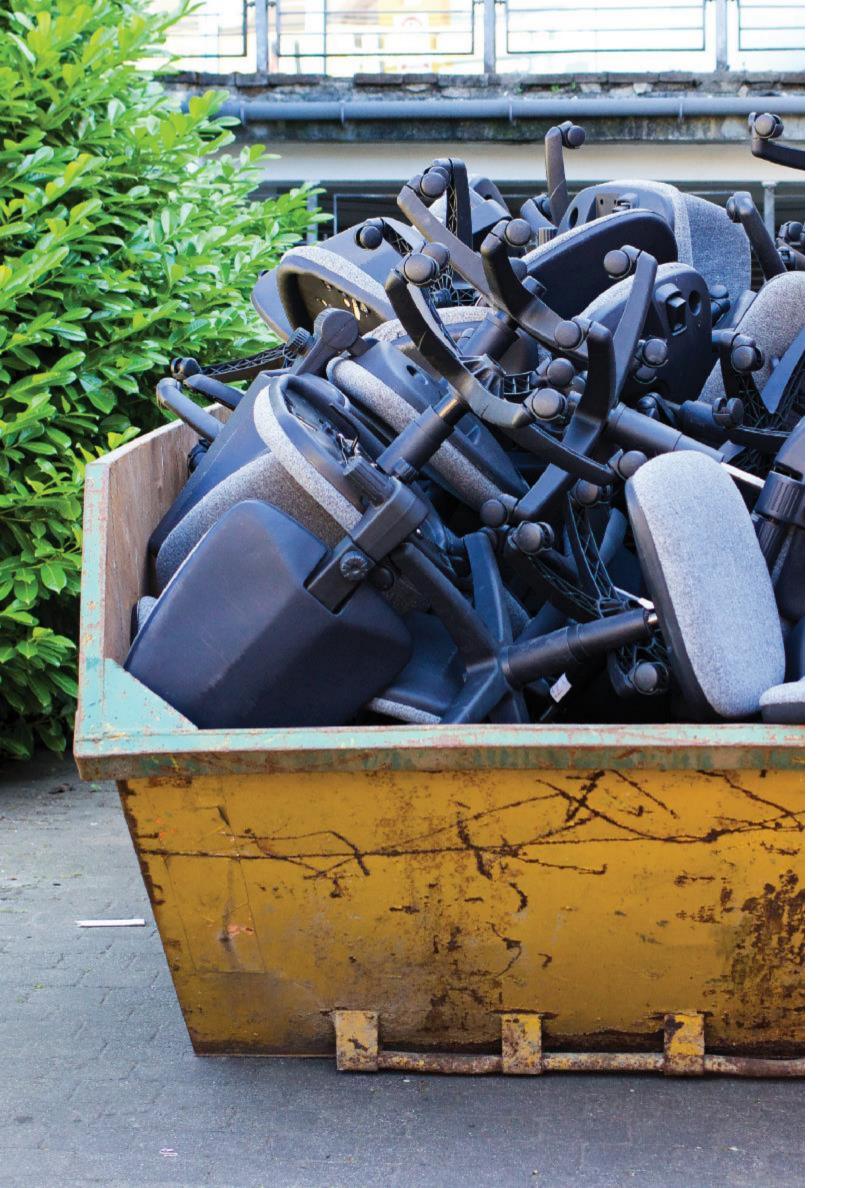

#### Australia's Office Furniture Crisis

30,000+ TONNES

18% RECYCLED

2%
REUSED

67%
WOODEN FURNITURE

**TENANCIES ON AVERAGE REFURBISHED EVERY 6-7 YEARS** 