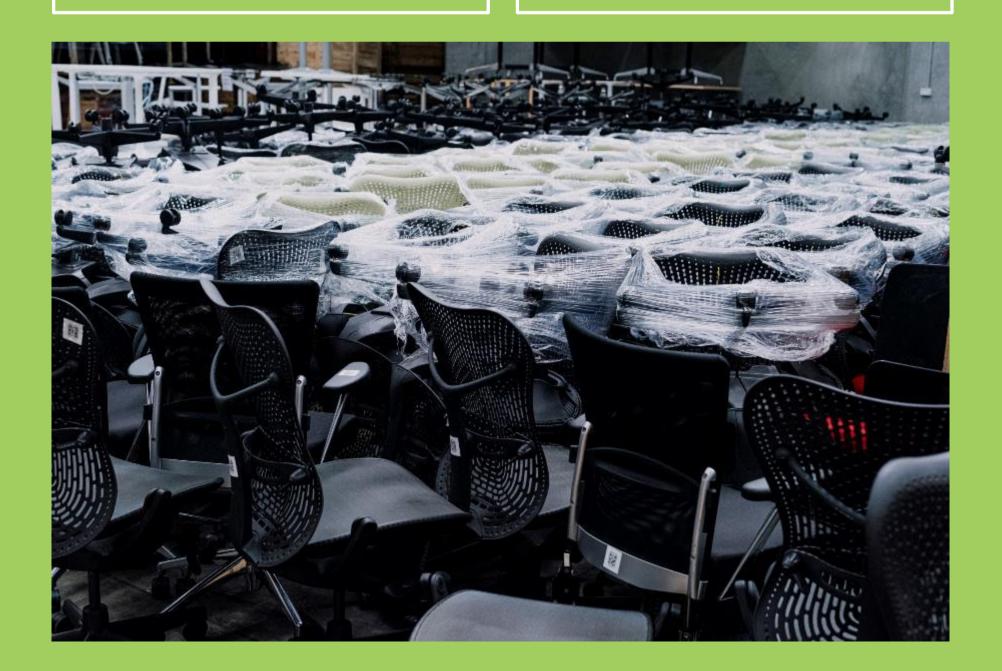

#### Australia's Office Furniture Crisis

30,000+ TONNES

18% RECYCLED

2%
REUSED

67%
WOODEN FURNITURE

**TENANCIES ON AVERAGE REFURBISHED EVERY 6-7 YEARS** 