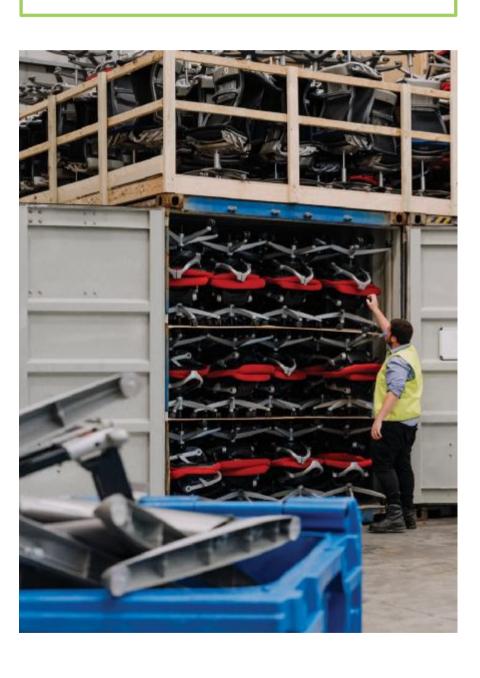

#### Australia's Office Furniture Crisis

30,000+ TONNES

18% RECYCLED

2%
REUSED

67%
WOODEN FURNITURE

**TENANCIES ON AVERAGE REFURBISHED EVERY 6-7 YEARS** 