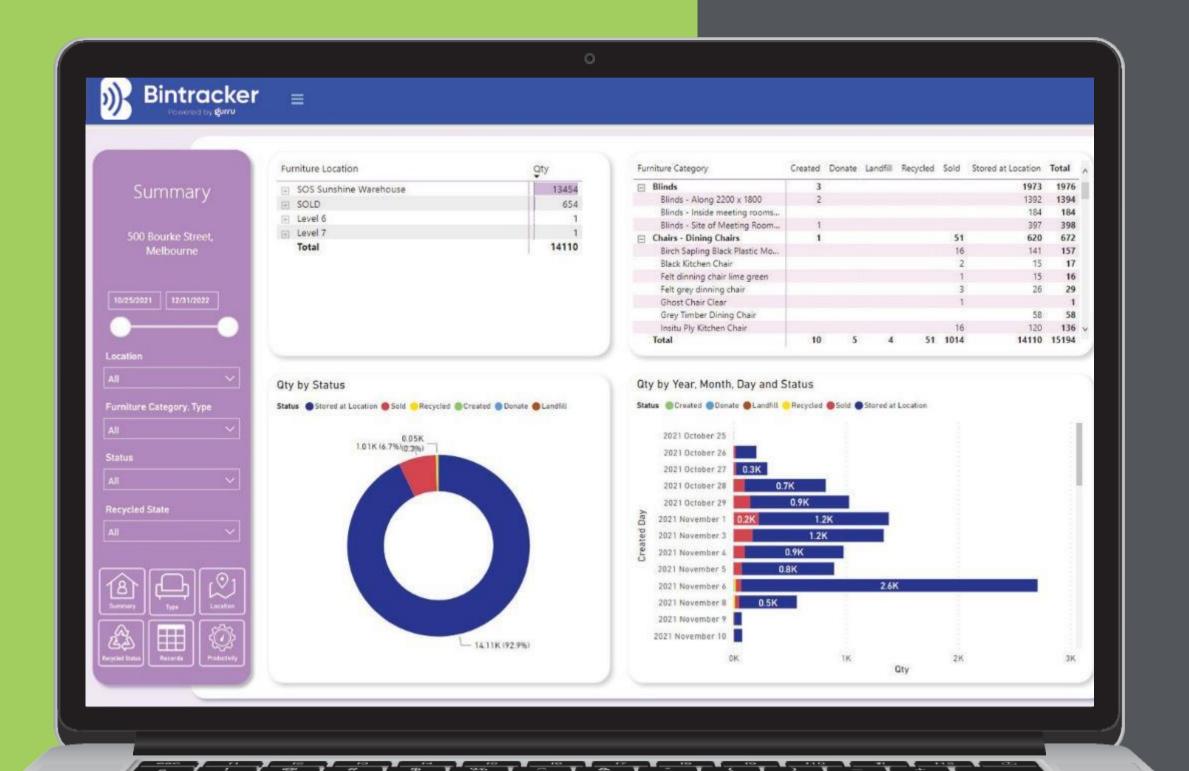

#### Australia's Office Furniture Crisis

30,000+ TONNES

18% RECYCLED

2%
REUSED

67%
WOODEN FURNITURE

**TENANCIES ON AVERAGE REFURBISHED EVERY 6-7 YEARS** 



## Linear Economy



## Circular Economy







### **Project Overview**



\$150 MILLION + TIER 1 CONSTRUCTION REFURBISHMENT



## Project team









































### Stage 1 R&D

GREEN BUILDING COUCIL
AUSTRALIA







10% RECYCLED



### Project development





## Design



**DESIGN** 

MARKET READINESS

**COMPLEX COMPONENTS** 

LACK OF INDUSTRY



#### Procurement



EOI

RFT





#### Sustainability



## Reporting







#### Sales strategy





**BRAND CREATION** 

**WEBSITE SALES** 

SECOND CHANCE FURNITURE HUB WISHLIST W CART / \$0.00 🏤 All Categories ▼ Search our Catalogue HOME SHOP Y ABOUT US REFURBISHMENT PROGRAM CHARITY PARTNERS CONTACT US LOGIN / REGISTER Showing 1-12 of 41 results Default sorting HOME / SHOP / CHAIRS BROWSE Blinds Boardroom Chairs Heritage Lockers Sofas Bestahl Mesh Task Chair BIRCH SAPLING BLACK Black Leather Executive Chair Stools PLASTIC MODERN DINING CHAIR \$150.00 \$120.00 689.00 Tambour and Cabinet \$50.00 FILTER BY PRICE Buy Now Price: \$50 - \$650

DIGITAL CATALOGUE

**SOCIAL CAMPAIGNS** 





## Physical worx



TIER 1 CONSTRUCTION



**UNCHARTERED SUCCESS** 

CHANGING ENVIRONMENT











## Where we are today?

**CEILING TILES DONATED** 

**FURNITURE SALES** 

**B