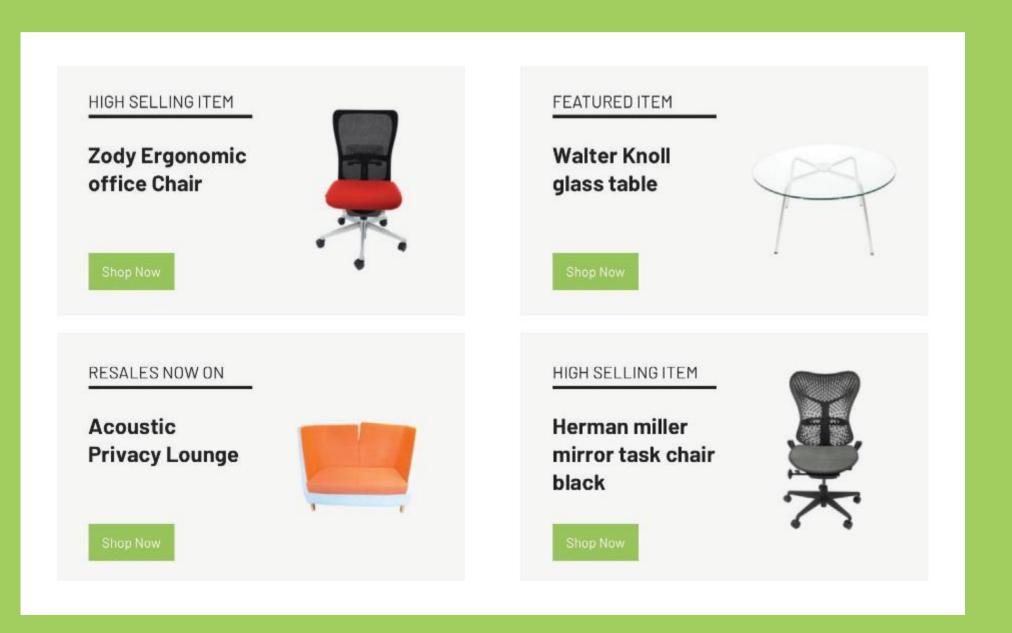

#### Sales strategy

**BRAND CREATION** 

**WEBSITE SALES** 

SECOND CHANCE FURNITURE HUB WISHLIST W CART / \$0.00 🏤 All Categories ▼ Search our Catalogue HOME SHOP Y ABOUT US REFURBISHMENT PROGRAM CHARITY PARTNERS CONTACT US LOGIN / REGISTER Showing 1-12 of 41 results Default sorting HOME / SHOP / CHAIRS BROWSE Blinds Boardroom Chairs Heritage Lockers Sofas Bestahl Mesh Task Chair BIRCH SAPLING BLACK Black Leather Executive Chair Stools PLASTIC MODERN DINING CHAIR \$150.00 \$120.00 689.00 Tambour and Cabinet \$50.00 FILTER BY PRICE Buy Now Price: \$50 - \$650