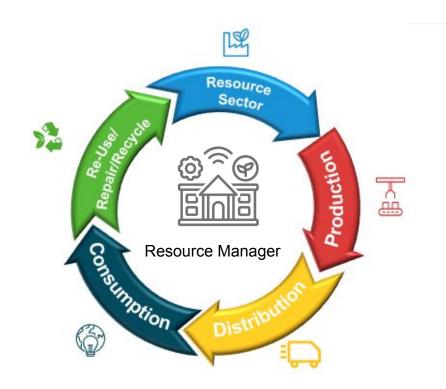

# Changing Role of Resource Company in Circular Economy

Waste Companies move from **LINEAR** – *Waste Manager* is managing waste at the end cycle

Resource Extraction

Production

Distribution

Consumption

Waste

To **CIRCULAR** - Resource Manager who sits in the middle of the cycle – where waste is now a resource.