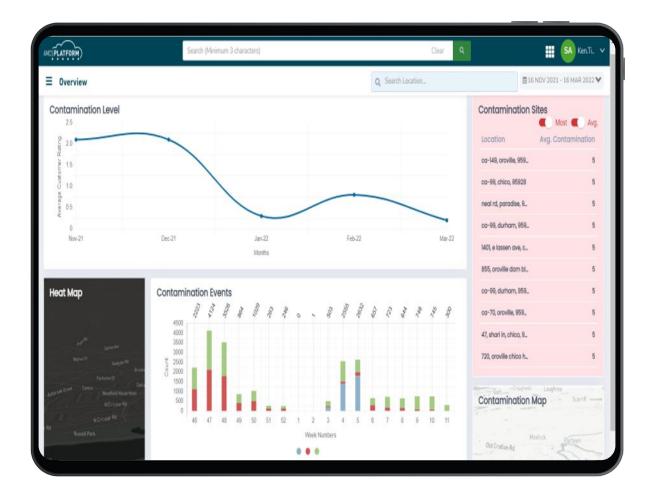

## **AMCS Vision AI**

Camera

**Vision Al** 

Vision Al Analytics Portal

#### AMCS Vision AI Data Flow

- Video Stream
- GPS
- Time/ID Stamp
- Event ID
- Vehicle ID etc.

Reduce Contamination Costs

Better
Environmental
Outcomes

Enhance Staff Safety

Increase Public Trust & Loyalty