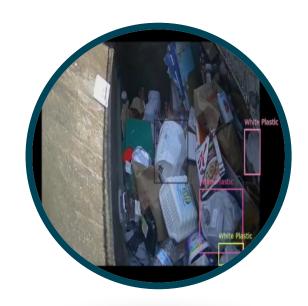

## **AMCS Vision AI**

Camera

**Vision Al** 

Vision Al Analytics Portal

#### AMCS Vision AI Data Flow

- Video Stream
- GPS
- Time/ID Stamp
- Event ID
- Vehicle ID etc.

Reduce Contamination Costs

Better
Environmental
Outcomes

Enhance Staff Safety

Increase Public Trust & Loyalty