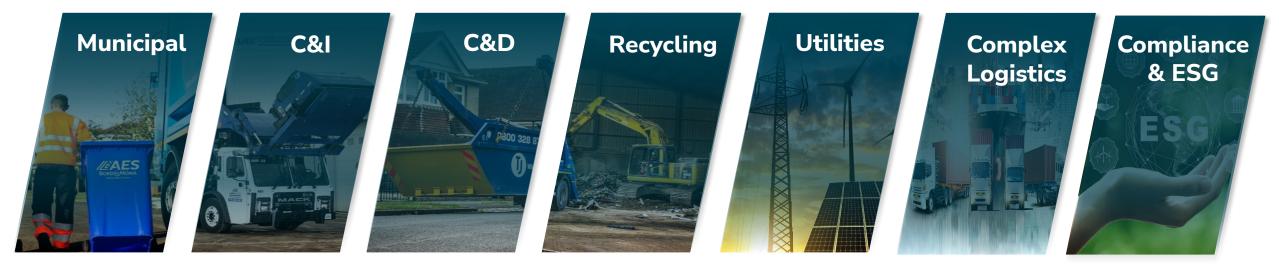

#### Industries Serviced

- Municipal/ domestic waste collection and services
- Commercial & Industrial waste collection
- Construction & **Demolition** waste collection
- Recycling and material trading -Metal, Paper, Plastic. General
- Renewable energy bill pay and metering efficient resource management
- Home delivery
  - Retail
  - Fuel distribution
  - Postal
- Waste and recycling
- Health & safety, environmental management, quality and sustainability