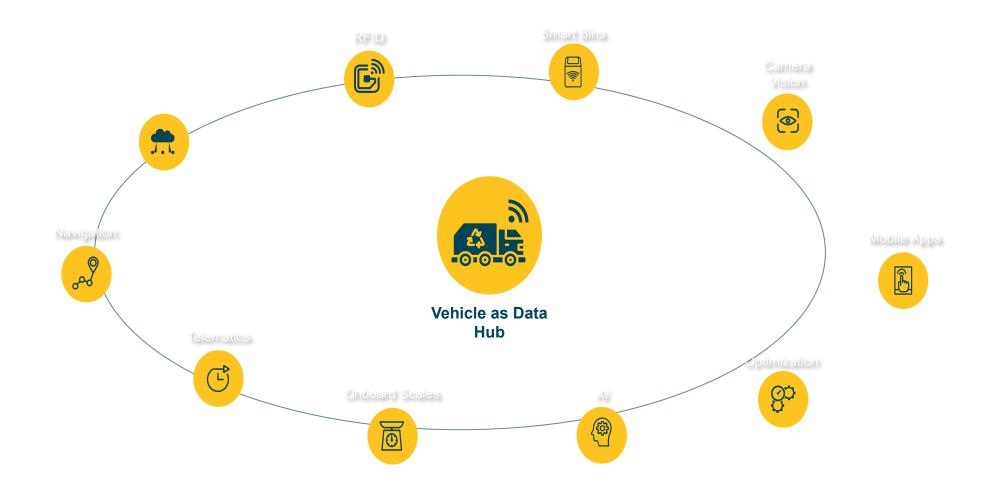

Beauparc- Panda (Macquarie Infrastructure subsidiary) pioneer in re-use of construction and demolition waste

(subsidiary of Remondis) and

circular economy innovation

TSR Metal Recycling



Thyssenkrupp – Co-operation on







Suez Repair Shops called Renew Hub with Greater Manchester City Authority

Renewi and IKEA collaboration on a circular mattress innovation to form a joint company called RetourMatras









## **AMCS Vision AI**

Camera



**Vision Al** 



Vision Al Analytics Portal





#### AMCS Vision AI Data Flow



- Video Stream
- GPS
- Time/ID Stamp
- Event ID
- Vehicle ID etc.











Reduce Contamination Costs



Better
Environmental
Outcomes



Enhance Staff Safety



Increase Public Trust & Loyalty



# AMCS Intelligent Optimization - Data Driven Logistics







#### INTRODUCING



Digital ways to a cleaner world



2003 Founded



**4500+** Customers

22 Offices



23 Countries 1200+

**Employees** 



**80,000+**Trucks under management





#### Industries Serviced





- Municipal/ domestic waste collection and services
- Commercial & Industrial waste collection
- Construction & **Demolition** waste collection
- Recycling and material trading -Metal, Paper, Plastic. General
- Renewable energy bill pay and metering efficient resource management
- Home delivery
  - Retail
  - Fuel distribution
  - Postal
- Waste and recycling
- Health & safety, environmental management, quality and sustainability







#### **Customer Brands**



#### **North America**







WASTE MANAGEMENT





















#### **Europe**