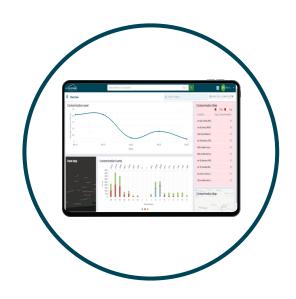

## **AMCS Vision AI**

Camera

**Vision Al** 

Vision Al Analytics Portal

#### AMCS Vision AI Data Flow

- Video Stream
- GPS
- Time/ID Stamp
- Event ID
- Vehicle ID etc.

Reduce Contamination Costs

Better
Environmental
Outcomes

Enhance Staff Safety

Increase Public Trust & Loyalty