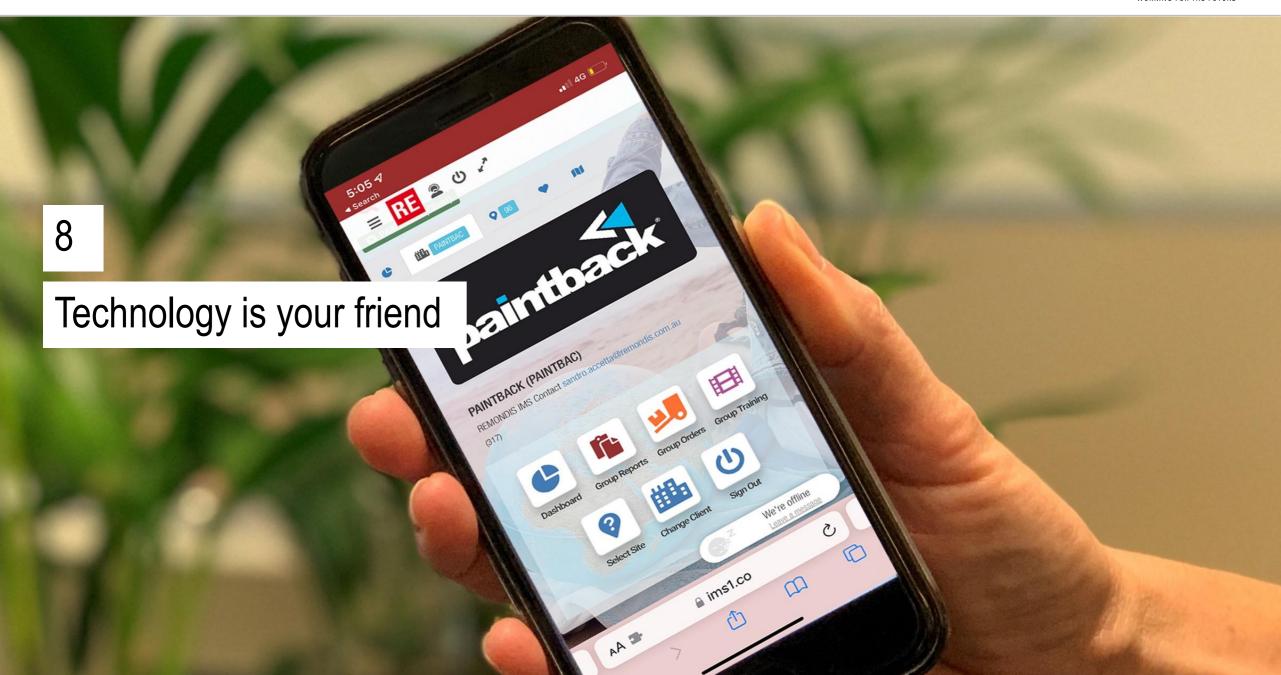

#### **Software solutions**

> PRODUCT STEWARDSHIP TRACKING APP

**INTERPOSIT** 