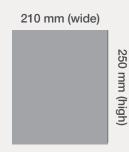

# **Full Page Ad**

Keep text 10 mm from the edge of the page to ensure it is not clipped

Public Vimeo or Youtube Video links can embedd into your ad.

210 mm (wide)

250 mm (high)