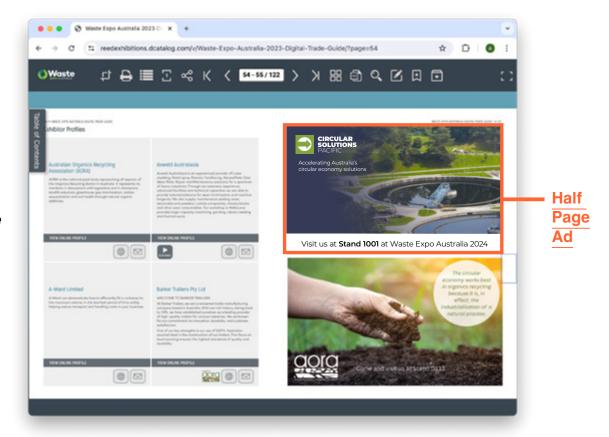

# Half Page Ad

Example

## **Specifications**

| Orientation:                                       | Landscape             |
|----------------------------------------------------|-----------------------|
| Width:                                             | 185 mm<br>(2185 px)   |
| Height:                                            | 110 mm<br>(1299 px)   |
| Format:                                            | PDF (prefered) or JPG |
| Resolution:                                        | 300 ppi               |
| Colour:                                            | RGB                   |
| Submit your artwork to the Online Exhibitor Manual |                       |