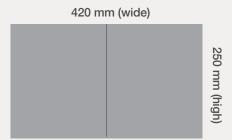

## **Double Page Spread**

Example

Keep text 10 mm from the edge of the page to ensure it is not clipped

Public Vimeo or Youtube Video links can embedd into your ad.

420 mm (wide)

250 mm (high)