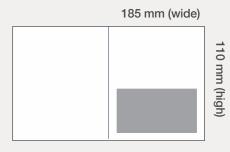

# Half Page Ad

Example

Keep text 10 mm from the edge of the page to ensure it is not clipped

Public Vimeo or Youtube Video links can embedd into your ad.

185 mm (wide)