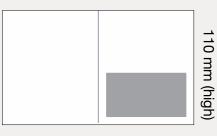

Keep text 10 mm from the edge of the page to ensure it is not clipped

Public Vimeo or Youtube Video links can embedd into your ad.

210 mm (wide)

250 mm (high)

Keep text 10 mm from the edge of the page to ensure it is not clipped

Public Vimeo or Youtube Video links can embedd into your ad.

185 mm (wide)