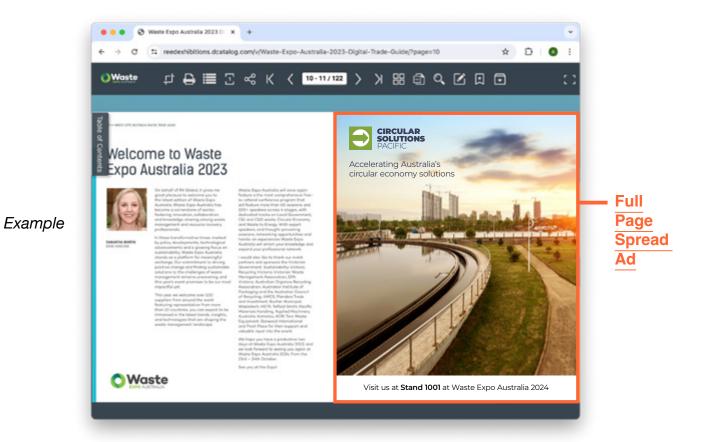

## **Double Page Spread**

Example

## **Specifications**

| Orientation:                                       | Landscape             |
|----------------------------------------------------|-----------------------|
| Width:                                             | 420 mm<br>(4961 px)   |
| Height:                                            | 250 mm<br>(2953 px)   |
| Format:                                            | PDF (prefered) or JPG |
| Resolution:                                        | 300 ppi               |
| Colour:                                            | RGB                   |
| Submit your artwork to the Online Exhibitor Manual |                       |