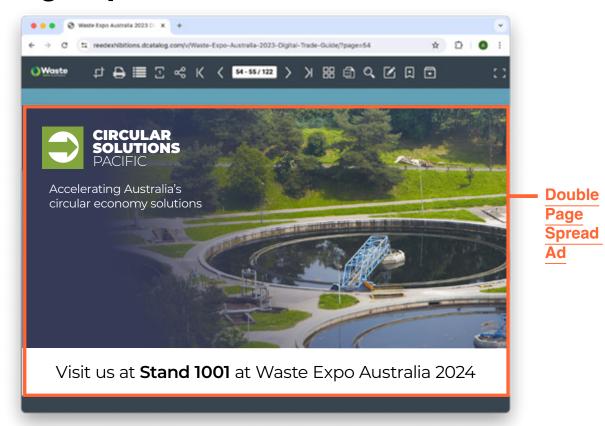

| RGB                   |
| Submit your artwork to the Online Exhibitor Manual |                       |

#### **Half Page**

| Orientation:                                       | Landscape             |
|----------------------------------------------------|-----------------------|
| Width:                                             | 185 mm<br>(2185 px)   |
| Height:                                            | 110 mm<br>(1299 px)   |
| Format:                                            | PDF (prefered) or JPG |
| Resolution:                                        | 300 ppi               |
| Colour:                                            | RGB                   |
| Submit your artwork to the Online Exhibitor Manual |                       |

## **Double Page Spread**



Example

## **Specifications**

| Orientation:                                       | Landscape             |
|----------------------------------------------------|-----------------------|
| Width:                                             | 420 mm<br>(4961 px)   |
| Height:                                            | 250 mm<br>(2953 px)   |
| Format:                                            | PDF (prefered) or JPG |
| Resolution:                                        | 300 ppi               |
| Colour:                                            | RGB                   |
| Submit your artwork to the Online Exhibitor Manual |                       |

#### **Tips & Recommendations**

Please create artwork excatly to size and resolution to avoid delays or missing the cutoff date.

In